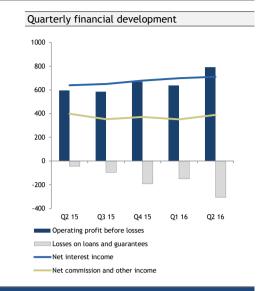

## SpareBank 1 SR-Bank is a Norwegian regional savings bank rated A1 / A-

| Financial highlights                                                                                           | Measure                                                      | 30.06.2016 | 2015  | 2014  |
|----------------------------------------------------------------------------------------------------------------|--------------------------------------------------------------|------------|-------|-------|
|                                                                                                                | Pre-tax profit (MNOK)                                        | 973        | 2.146 | 2.601 |
| Good earnings from underlying operations and good cost control                                                 | Net interest margin (%)                                      | 1,47       | 1,42  | 1,45  |
|                                                                                                                | Return on equity after tax (%)                               | 9,3        | 10,8  | 14,2  |
| Moderate write-downs on loans and impaired loans                                                               | Impairment losses on loans and guarantees (% of gross loans) | 0,58       | 0,28  | 0,20  |
| Continued focus on cost structure and efficiency                                                               | Cost ratio                                                   | 41,3       | 42,1  | 41,8  |
| SR-Bank has experienced a solid growth in customers underpinned by strong brand recognition and local presence | Annual growth in loans to customers, gross                   | 1,1        | 5,4   | 4,7   |
|                                                                                                                | Annual growth in deposits from customers (%)                 | -1,3       | 9,8   | 13,7  |
| Strong capital generation allowed an improved CET 1 while increase in balance                                  | Total assets on balance sheet (BNOK)                         | 197        | 192   | 175   |
| sheet                                                                                                          | CET 1 capital ratio (%)                                      | 13,5       | 13,3  | 11,5  |