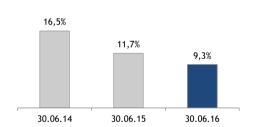

## SpareBank 1 SR-Bank is a Norwegian regional savings bank rated A1 / A-

| Financial highlights                                                                                           | Measure                                                      | 30.06.2016 | 2015  | 2014  |
|----------------------------------------------------------------------------------------------------------------|--------------------------------------------------------------|------------|-------|-------|
|                                                                                                                | Pre-tax profit (MNOK)                                        | 973        | 2.146 | 2.601 |
| Good earnings from underlying operations and good cost control                                                 | Net interest margin (%)                                      | 1,47       | 1,42  | 1,45  |
|                                                                                                                | Return on equity after tax (%)                               | 9,3        | 10,8  | 14,2  |
| Moderate write-downs on loans and impaired loans                                                               | Impairment losses on loans and guarantees (% of gross loans) | 0,58       | 0,28  | 0,20  |
| Continued focus on cost structure and efficiency                                                               | Cost ratio                                                   | 41,3       | 42,1  | 41,8  |
| SR-Bank has experienced a solid growth in customers underpinned by strong brand recognition and local presence | Annual growth in loans to customers, gross                   | 1,1        | 5,4   | 4,7   |
|                                                                                                                | Annual growth in deposits from customers (%)                 | -1,3       | 9,8   | 13,7  |
| Strong capital generation allowed an improved CET 1 while increase in balance                                  | Total assets on balance sheet (BNOK)                         | 197        | 192   | 175   |
| sheet                                                                                                          | CET 1 capital ratio (%)                                      | 13,5       | 13,3  | 11,5  |