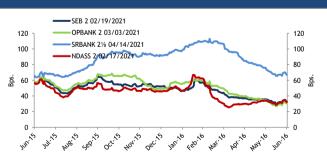

## SR-Bank's outstanding bonds offer pick-up to Nordic peers

| Issuer / Ticker  | Coupon | Amount   | Maturity          | ISIN         |
|------------------|--------|----------|-------------------|--------------|
| SR-Bank / SRBANK | 3,500% | EUR500mn | 27-March-2017     | XS0762421195 |
| SR-Bank / SRBANK | 2,000% | EUR500mn | 14-May-2018       | XS0853250271 |
| SR-Bank / SRBANK | 2,125% | EUR500mn | 27-February-2019  | XS0965489239 |
| SR-Bank / SRBANK | 2,125% | EUR500mn | 03-February-2020  | XS0876758664 |
| SR-Bank / SRBANK | 2,125% | EUR750mn | 14-April-2021     | XS1055536251 |
| SR-BOL / SRBANK  | 0,500% | EUR500mn | 28-September-2020 | XS1297977115 |
| SR-BOL / SRBANK  | 0,125% | EUR750mn | 8-September-2021  | XS1429577791 |
| SR-BOL / SRBANK  | 0,750% | EUR500mn | 18-January-2023   | XS1344895450 |