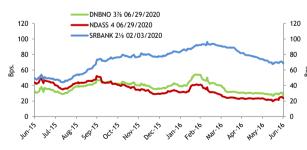

## SR-Bank's outstanding bonds offer pick-up to Nordic peers

| Issuer / Ticker  | Coupon | Amount   | Maturity          | ISIN         |
|------------------|--------|----------|-------------------|--------------|
| SR-Bank / SRBANK | 3,500% | EUR500mn | 27-March-2017     | XS0762421195 |
| SR-Bank / SRBANK | 2,000% | EUR500mn | 14-May-2018       | XS0853250271 |
| SR-Bank / SRBANK | 2,125% | EUR500mn | 27-February-2019  | XS0965489239 |
| SR-Bank / SRBANK | 2,125% | EUR500mn | 03-February-2020  | XS0876758664 |
| SR-Bank / SRBANK | 2,125% | EUR750mn | 14-April-2021     | XS1055536251 |
| SR-BOL / SRBANK  | 0,500% | EUR500mn | 28-September-2020 | XS1297977115 |
| SR-BOL / SRBANK  | 0,125% | EUR750mn | 8-September-2021  | XS1429577791 |
| SR-BOL / SRBANK  | 0,750% | EUR500mn | 18-January-2023   | XS1344895450 |