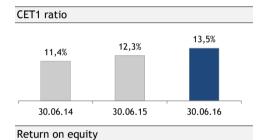

## SpareBank 1 SR-Bank is a Norwegian regional savings bank rated A1 / A-

| Financial highlights                                                                                           | Measure                                                      | 30.06.2016 | 2015  | 2014  |
|----------------------------------------------------------------------------------------------------------------|--------------------------------------------------------------|------------|-------|-------|
|                                                                                                                | Pre-tax profit (MNOK)                                        | 973        | 2.146 | 2.601 |
| Good earnings from underlying operations and good cost control                                                 | Net interest margin (%)                                      | 1,47       | 1,42  | 1,45  |
|                                                                                                                | Return on equity after tax (%)                               | 9,3        | 10,8  | 14,2  |
| Moderate write-downs on loans and impaired loans                                                               | Impairment losses on loans and guarantees (% of gross loans) | 0,58       | 0,28  | 0,20  |
| Continued focus on cost structure and efficiency                                                               | Cost ratio                                                   | 41,3       | 42,1  | 41,8  |
| SR-Bank has experienced a solid growth in customers underpinned by strong brand recognition and local presence | Annual growth in loans to customers, gross                   | 1,1        | 5,4   | 4,7   |
|                                                                                                                | Annual growth in deposits from customers (%)                 | -1,3       | 9,8   | 13,7  |
| Strong capital generation allowed an improved CET 1 while increase in balance                                  | Total assets on balance sheet (BNOK)                         | 197        | 192   | 175   |
| sheet                                                                                                          | CET 1 capital ratio (%)                                      | 13,5       | 13,3  | 11,5  |