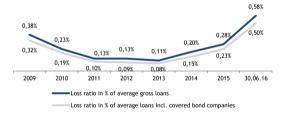

| Annual growth in deposits from customers (%)                 | -1,3       | 9,8   | 13,7  |
| Strong capital generation allowed an improved CET 1 while increase in balance                                  | Total assets on balance sheet (BNOK)                         | 197        | 192   | 175   |
| sheet                                                                                                          | CET 1 capital ratio (%)                                      | 13,5       | 13,3  | 11,5  |



## SR-Bank displays high solidity

Solvency "Leverage ratio" Regulatory capital







#### Annual funding maturity

# ■CET 1 capital / Total assets (incl. gross loans from covered bond companies) Deposit to loan ratio

## Deposit to loan ratio Impairment losses







## SR-Bank's outstanding bonds offer pick-up to Nordic peers





| Issuer / Ticker  | Coupon | Amount   | Maturity          | ISIN         |
|------------------|--------|----------|-------------------|--------------|
| SR-Bank / SRBANK | 3,500% | EUR500mn | 27-March-2017     | XS0762421195 |
| SR-Bank / SRBANK | 2,000% | EUR500mn | 14-May-2018       | XS0853250271 |
| SR-Bank / SRBANK | 2,125% | EUR500mn | 27-February-2019  | XS0965489239 |
| SR-Bank / SRBANK | 2,125% | EUR500mn | 03-February-2020  | XS0876758664 |
| SR-Bank / SRBANK | 2,125% | EUR750mn | 14-April-2021     | XS1055536251 |
| SR-BOL / SRBANK  | 0,500% | EUR500mn | 28-September-2020 | XS1297977115 |
| SR-BOL / SRBANK  | 0,125% | EUR750mn | 8-September-2021  | XS1429577791 |
| SR-BOL / SRBANK  | 0,750% | EUR500mn | 18-Janu