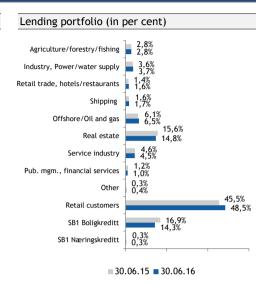

## SpareBank 1 SR-Bank is a Norwegian regional savings bank rated A1 / A-

| Financial highlights                                                                                           | Measure                                                      | 30.06.2016 | 2015  | 2014  |
|----------------------------------------------------------------------------------------------------------------|--------------------------------------------------------------|------------|-------|-------|
|                                                                                                                | Pre-tax profit (MNOK)                                        | 973        | 2.146 | 2.601 |
| Good earnings from underlying operations and good cost control                                                 | Net interest margin (%)                                      | 1,47       | 1,42  | 1,45  |
|                                                                                                                | Return on equity after tax (%)                               | 9,3        | 10,8  | 14,2  |
| Moderate write-downs on loans and impaired loans                                                               | Impairment losses on loans and guarantees (% of gross loans) | 0,58       | 0,28  | 0,20  |
| Continued focus on cost structure and efficiency                                                               | Cost ratio                                                   | 41,3       | 42,1  | 41,8  |
| SR-Bank has experienced a solid growth in customers underpinned by strong brand recognition and local presence | Annual growth in loans to customers, gross                   | 1,1        | 5,4   | 4,7   |
|                                                                                                                | Annual growth in deposits from customers (%)                 | -1,3       | 9,8   | 13,7  |
| Strong capital generation allowed an improved CET 1 while increase in balance                                  | Total assets on balance sheet (BNOK)                         | 197        | 192   | 175   |
| sheet                                                                                                          | CET 1 capital ratio (%)                                      | 13,5       | 13,3  | 11,5  |