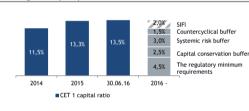

## SpareBank 1 SR-Bank is a Norwegian regional savings bank rated A1 / A-

| Financial highlights                                                                                           | Measure                                                      | 30.06.2016 | 2015  | 2014  |
|----------------------------------------------------------------------------------------------------------------|--------------------------------------------------------------|------------|-------|-------|
|                                                                                                                | Pre-tax profit (MNOK)                                        | 973        | 2.146 | 2.601 |
| Good earnings from underlying operations and good cost control                                                 | Net interest margin (%)                                      | 1,47       | 1,42  | 1,45  |
|                                                                                                                | Return on equity after tax (%)                               | 9,3        | 10,8  | 14,2  |
| Moderate write-downs on loans and impaired loans                                                               | Impairment losses on loans and guarantees (% of gross loans) | 0,58       | 0,28  | 0,20  |
| Continued focus on cost structure and efficiency                                                               | Cost ratio                                                   | 41,3       | 42,1  | 41,8  |
| SR-Bank has experienced a solid growth in customers underpinned by strong brand recognition and local presence | Annual growth in loans to customers, gross                   | 1,1        | 5,4   | 4,7   |
|                                                                                                                | Annual growth in deposits from customers (%)                 | -1,3       | 9,8   | 13,7  |
| Strong capital generation allowed an improved CET 1 while increase in balance                                  | Total assets on balance sheet (BNOK)                         | 197        | 192   | 175   |
| sheet                                                                                                          | CET 1 capital ratio (%)                                      | 13,5       | 13,3  | 11,5  |

## SR-Bank displays high solidity

Solvency "Leverage ratio" Regulatory capital