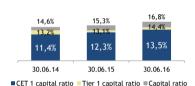

## SpareBank 1 SR-Bank is a Norwegian regional savings bank rated A1 / A-

| Financial highlights                                                                                           | Measure                                                      | 30.06.2016 | 2015  | 2014  |
|----------------------------------------------------------------------------------------------------------------|--------------------------------------------------------------|------------|-------|-------|
|                                                                                                                | Pre-tax profit (MNOK)                                        | 973        | 2.146 | 2.601 |
| Good earnings from underlying operations and good cost control                                                 | Net interest margin (%)                                      | 1,47       | 1,42  | 1,45  |
|                                                                                                                | Return on equity after tax (%)                               | 9,3        | 10,8  | 14,2  |
| Moderate write-downs on loans and impaired loans                                                               | Impairment losses on loans and guarantees (% of gross loans) | 0,58       | 0,28  | 0,20  |
| Continued focus on cost structure and efficiency                                                               | Cost ratio                                                   | 41,3       | 42,1  | 41,8  |
| SR-Bank has experienced a solid growth in customers underpinned by strong brand recognition and local presence | Annual growth in loans to customers, gross                   | 1,1        | 5,4   | 4,7   |
|                                                                                                                | Annual growth in deposits from customers (%)                 | -1,3       | 9,8   | 13,7  |
| Strong capital generation allowed an improved CET 1 while increase in balance                                  | Total assets on balance sheet (BNOK)                         | 197        | 192   | 175   |
| sheet                                                                                                          | CET 1 capital ratio (%)                                      | 13,5       | 13,3  | 11,5  |

## SR-Bank displays high solidity

Solvency "Leverage ratio" Regulatory capital