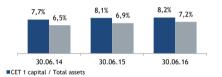

## SR-Bank displays high solidity

Solvency "Leverage ratio" Regulatory capital

# ■CET 1 capital / Total assets (incl. gross loans from covered bond companies) Deposit to loan ratio