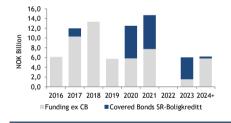

| Annual growth in deposits from customers (%)                 | -1,3       | 9,8   | 13,7  |
| Strong capital generation allowed an improved CET 1 while increase in balance                                  | Total assets on balance sheet (BNOK)                         | 197        | 192   | 175   |
| sheet                                                                                                          | CET 1 capital ratio (%)                                      | 13,5       | 13,3  | 11,5  |



## SR-Bank displays high solidity

Solvency "Leverage ratio" Regulatory capital







#### Annual funding maturity

# ■CET 1 capital / Total assets (incl. gross loans from covered bond companies) Deposit to loan ratio

## Deposit to loan ratio Impairment losses







## SR-Bank's outstanding bonds offer pick-up to Nordic peers





| Issuer / Ticker  | Coupon | Amount   | Maturity          | ISIN         |
|------------------|--------|----------|-------------------|--------------|
| SR-Bank / SRBANK | 3,500% | EUR500mn | 27-March-2017     | XS0762421195 |
| SR-Bank / SRBANK | 2,000% | EUR500mn | 14-May-2018       | XS0853250271 |
| SR-Bank / SRBANK | 2,125% | EUR500mn | 27-February-2019  | XS0965489239 |
| SR-Bank / SRBANK | 2,125% | EUR500mn | 03-February-2020  | XS0876758664 |
| SR-Bank / SRBANK | 2,125% | EUR750mn | 14-April-2021     | XS1055536251 |
| SR-BOL / SRBANK  | 0,500% | EUR500mn | 28-September-2020 | XS1297977115 |
| SR-BOL / SRBANK  | 0,125% | EUR750mn | 8-September-2021  | XS1429577791 |
| SR-BOL / SRBANK  | 0,750% | EUR500mn | 18-