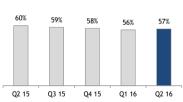

| Annual growth in deposits from customers (%)                 | -1,3       | 9,8   | 13,7  |
| Strong capital generation allowed an improved CET 1 while increase in balance                                  | Total assets on balance sheet (BNOK)                         | 197        | 192   | 175   |
| sheet                                                                                                          | CET 1 capital ratio (%)                                      | 13,5       | 13,3  | 11,5  |



## SR-Bank displays high solidity

Solvency "Leverage ratio" Regulatory capital







#### Annual funding maturity

# ■CET 1 capital / Total assets (incl. gross loans from covered bond companies) Deposit to loan ratio

## Deposit to loan ratio Impairment losses







## SR-Bank's outstanding bonds offer pick-up to Nordic peers





| Issuer / Ticker  | Coupon | Amount   | Maturity          | ISIN         |
|------------------|--------|----------|-------------------|--------------|
| SR-Bank / SRBANK | 3,500% | EUR500mn | 27-March-2017     | XS0762421195 |
| SR-Bank / SRBANK | 2,000% | EUR500mn | 14-May-2018       | XS0853250271 |
| SR-Bank / SRBANK | 2,125% | EUR500mn | 27-February-2019  | XS0965489239 |
| SR-Bank / SRBANK | 2,125% | EUR500mn | 03-February-2020  | XS0876758664 |
| SR-Bank / SRBANK | 2,125% | EUR750mn | 14-April-2021     | XS1055536251 |
| SR-BOL / SRBANK  | 0,500% | EUR500mn | 28-September-2020 | XS1297977115 |
| SR-BOL / SRBANK  | 0,125% | EUR750mn | 8-September-2021  | XS1429577791 |
| SR-BOL / SRBANK  | 0,750% | EUR500mn | 18-Ja