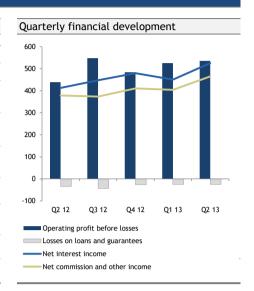

| 411.2042 |                                                                       |                                                                                                                                       |                                                                                                                                                                                                                                             |                                                                                                                                                                                                                                                                                                                                                                                                                                                                                                                                                                                                                                            |                                                                                                                                                                                                                                                                                                                                                                                                                                                                                                                                                                                                                                                                                                                                                                                                |
|----------|-----------------------------------------------------------------------|---------------------------------------------------------------------------------------------------------------------------------------|---------------------------------------------------------------------------------------------------------------------------------------------------------------------------------------------------------------------------------------------|--------------------------------------------------------------------------------------------------------------------------------------------------------------------------------------------------------------------------------------------------------------------------------------------------------------------------------------------------------------------------------------------------------------------------------------------------------------------------------------------------------------------------------------------------------------------------------------------------------------------------------------------|------------------------------------------------------------------------------------------------------------------------------------------------------------------------------------------------------------------------------------------------------------------------------------------------------------------------------------------------------------------------------------------------------------------------------------------------------------------------------------------------------------------------------------------------------------------------------------------------------------------------------------------------------------------------------------------------------------------------------------------------------------------------------------------------|
| 1H 2013  | 1H 2012                                                               | Growth                                                                                                                                | 2012                                                                                                                                                                                                                                        | 2011 0                                                                                                                                                                                                                                                                                                                                                                                                                                                                                                                                                                                                                                     | rowth                                                                                                                                                                                                                                                                                                                                                                                                                                                                                                                                                                                                                                                                                                                                                                                          |
| 1.35 %   | 1.21 %                                                                | 11.6 %                                                                                                                                | 1.27                                                                                                                                                                                                                                        | 1.31                                                                                                                                                                                                                                                                                                                                                                                                                                                                                                                                                                                                                                       | -3,1 %                                                                                                                                                                                                                                                                                                                                                                                                                                                                                                                                                                                                                                                                                                                                                                                         |
| 114      | 105                                                                   | ,                                                                                                                                     | 109                                                                                                                                                                                                                                         | 101                                                                                                                                                                                                                                                                                                                                                                                                                                                                                                                                                                                                                                        | 7,9 %                                                                                                                                                                                                                                                                                                                                                                                                                                                                                                                                                                                                                                                                                                                                                                                          |
| 0,09 %   | 0,13 %                                                                | -30,8 %                                                                                                                               | 0,13                                                                                                                                                                                                                                        | 0,13                                                                                                                                                                                                                                                                                                                                                                                                                                                                                                                                                                                                                                       | 0,0 %                                                                                                                                                                                                                                                                                                                                                                                                                                                                                                                                                                                                                                                                                                                                                                                          |
| 151      | 140                                                                   | 7,9 %                                                                                                                                 | 142                                                                                                                                                                                                                                         | 131                                                                                                                                                                                                                                                                                                                                                                                                                                                                                                                                                                                                                                        | 8,4 %                                                                                                                                                                                                                                                                                                                                                                                                                                                                                                                                                                                                                                                                                                                                                                                          |
| 13,0     | 11,4                                                                  | 14,0 %                                                                                                                                | 13,0                                                                                                                                                                                                                                        | 10,0                                                                                                                                                                                                                                                                                                                                                                                                                                                                                                                                                                                                                                       | 30,0 %                                                                                                                                                                                                                                                                                                                                                                                                                                                                                                                                                                                                                                                                                                                                                                                         |
| 1H 2013  | 1H 2012                                                               | Growth                                                                                                                                | 2012                                                                                                                                                                                                                                        | 2011 0                                                                                                                                                                                                                                                                                                                                                                                                                                                                                                                                                                                                                                     | irowth                                                                                                                                                                                                                                                                                                                                                                                                                                                                                                                                                                                                                                                                                                                                                                                         |
| 977      | 814                                                                   | 20,0 %                                                                                                                                | 1.742                                                                                                                                                                                                                                       | 1.756                                                                                                                                                                                                                                                                                                                                                                                                                                                                                                                                                                                                                                      | -0,8 %                                                                                                                                                                                                                                                                                                                                                                                                                                                                                                                                                                                                                                                                                                                                                                                         |
| 869      | 681                                                                   | 27,6 %                                                                                                                                | 1.466                                                                                                                                                                                                                                       | 1.192                                                                                                                                                                                                                                                                                                                                                                                                                                                                                                                                                                                                                                      | 23,0 %                                                                                                                                                                                                                                                                                                                                                                                                                                                                                                                                                                                                                                                                                                                                                                                         |
| 223      | 289                                                                   | -22,8 %                                                                                                                               | 578                                                                                                                                                                                                                                         | 319                                                                                                                                                                                                                                                                                                                                                                                                                                                                                                                                                                                                                                        | 81,2 %                                                                                                                                                                                                                                                                                                                                                                                                                                                                                                                                                                                                                                                                                                                                                                                         |
| 2.069    | 1.784                                                                 | 16,0 %                                                                                                                                | 3.786                                                                                                                                                                                                                                       | 3.267                                                                                                                                                                                                                                                                                                                                                                                                                                                                                                                                                                                                                                      | 15,9 %                                                                                                                                                                                                                                                                                                                                                                                                                                                                                                                                                                                                                                                                                                                                                                                         |
| 1.007    | 918                                                                   | 9,7 %                                                                                                                                 | 1.888                                                                                                                                                                                                                                       | 1.633                                                                                                                                                                                                                                                                                                                                                                                                                                                                                                                                                                                                                                      | 15,6 %                                                                                                                                                                                                                                                                                                                                                                                                                                                                                                                                                                                                                                                                                                                                                                                         |
| 1.062    | 866                                                                   | 22,6 %                                                                                                                                | 1.898                                                                                                                                                                                                                                       | 1.634                                                                                                                                                                                                                                                                                                                                                                                                                                                                                                                                                                                                                                      | 16,2 %                                                                                                                                                                                                                                                                                                                                                                                                                                                                                                                                                                                                                                                                                                                                                                                         |
| 50       | 68                                                                    | -26,5 %                                                                                                                               | 137                                                                                                                                                                                                                                         | 139                                                                                                                                                                                                                                                                                                                                                                                                                                                                                                                                                                                                                                        | -1,4 %                                                                                                                                                                                                                                                                                                                                                                                                                                                                                                                                                                                                                                                                                                                                                                                         |
| 1.012    | 798                                                                   | 26,8 %                                                                                                                                | 1.361                                                                                                                                                                                                                                       | 1.081                                                                                                                                                                                                                                                                                                                                                                                                                                                                                                                                                                                                                                      | 25,9 %                                                                                                                                                                                                                                                                                                                                                                                                                                                                                                                                                                                                                                                                                                                                                                                         |
|          | 1,35 % 114 0,09 % 151 13,0  1H 2013  977 869 223 2.069 1.007 1.062 50 | 1,35 % 1,21 % 114 105 0,09 % 0,13 % 151 140 13,0 11,4  1H 2013 1H 2012  977 814 869 681 223 289 2.069 1.784 1.007 918 1.062 866 50 68 | 1,35 % 1,21 % 11,6 %  114 105 8,6 %  0,09 % 0,13 % -30,8 %  151 140 7,9 %  13,0 11,4 14,0 %   1H 2013 1H 2012 Growth  977 814 20,0 %  869 681 27,6 %  223 289 -22,8 %  2.069 1.784 16,0 %  1.007 918 9,7 %  1.062 866 22,6 %  50 68 -26,5 % | 1,35 %       1,21 %       11,6 %       1,27         114       105       8,6 %       109         0,09 %       0,13 %       -30,8 %       0,13         151       140       7,9 %       142         13,0       11,4       14,0 %       13,0         1H 2013       1H 2012       Growth       2012         977       814       20,0 %       1.742         869       681       27,6 %       1.466         223       289       -22,8 %       578         2.069       1.784       16,0 %       3.786         1.007       918       9,7 %       1.888         1.062       866       22,6 %       1.898         50       68       -26,5 %       137 | 1,35 %       1,21 %       11,6 %       1,27       1,31         114       105       8,6 %       109       101         0,09 %       0,13 %       -30,8 %       0,13       0,13         151       140       7,9 %       142       131         13,0       11,4       14,0 %       13,0       10,0         1H 2013       1H 2012       Growth       2012       2011       0         977       814       20,0 %       1.742       1.756       869       681       27,6 %       1.466       1.192       223       289       -22,8 %       578       319         2.069       1.784       16,0 %       3.786       3.267         1.007       918       9,7 %       1.888       1.633         1.062       866       22,6 %       1.898       1.634         50       68       -26,5 %       137       139 |

# 2013 generated an improved result and stronger equity position

| Financial highlights                                                                                                       | Measure                                                      | 1H 2013 | 2012  | 2011  | Growth      |
|----------------------------------------------------------------------------------------------------------------------------|--------------------------------------------------------------|---------|-------|-------|-------------|
|                                                                                                                            |                                                              |         |       |       | (2011/2012) |
| Improved earnings from underlying operations driven by increased lending margins while deposit margins came under pressure | Pre-tax profit (MNOK)                                        | 1.012   | 1.761 | 1.495 | 266         |
|                                                                                                                            | Net interest margin (%)                                      | 1,35    | 1,27  | 1,31  | -0,04       |
|                                                                                                                            | Return on equity after tax (%)                               | 12,1    | 12,4  | 11,2  | 1,2         |
| Low write-downs on loans and stable level of impaired loans                                                                | Impairment losses on loans and guarantees (% of gross loans) | 0,09    | 0,13  | 0,13  | +/-0        |
| Managed to avoid an increase in the cost structure                                                                         | Cost ratio                                                   | 48,7    | 49,9  | 50    | -0,1        |
| SR-Bank has experienced a solid growth in customers, which increased with 10,000 retail and 1,000 corporate during 2012    | Annual growth in loans to customers gross                    | 6,1     | 7,8   | 11,2  | -3,4        |
|                                                                                                                            | Annual growth in deposits from customers (%)                 | 2,8     | 5,5   | 5,4   | 0,1         |
| Substantial strengthening of equity allowed an improved Core capital ratio while increase in balance sheet                 | Total assets on balance sheet (BNOK)                         | 151     | 142   | 131   | 11          |
|                                                                                                                            | Core capital Adequacy (%)                                    | 10,3    | 10,0  | 8,3   | 1,7         |