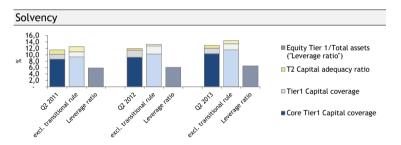

# 2013 generated an improved result and stronger equity position

| Financial highlights                                                                                                       | Measure                                                      | 1H 2013 | 2012  | 2011  | Growth      |
|----------------------------------------------------------------------------------------------------------------------------|--------------------------------------------------------------|---------|-------|-------|-------------|
|                                                                                                                            |                                                              |         |       |       | (2011/2012) |
| Improved earnings from underlying operations driven by increased lending margins while deposit margins came under pressure | Pre-tax profit (MNOK)                                        | 1.012   | 1.761 | 1.495 | 266         |
|                                                                                                                            | Net interest margin (%)                                      | 1,35    | 1,27  | 1,31  | -0,04       |
|                                                                                                                            | Return on equity after tax (%)                               | 12,1    | 12,4  | 11,2  | 1,2         |
| Low write-downs on loans and stable level of impaired loans                                                                | Impairment losses on loans and guarantees (% of gross loans) | 0,09    | 0,13  | 0,13  | +/-0        |
| Managed to avoid an increase in the cost structure                                                                         | Cost ratio                                                   | 48,7    | 49,9  | 50    | -0,1        |
| SR-Bank has experienced a solid growth in customers, which increased with 10,000 retail and 1,000 corporate during 2012    | Annual growth in loans to customers gross                    | 6,1     | 7,8   | 11,2  | -3,4        |
|                                                                                                                            | Annual growth in deposits from customers (%)                 | 2,8     | 5,5   | 5,4   | 0,1         |
| Substantial strengthening of equity allowed an improved Core capital ratio while increase in balance sheet                 | Total assets on balance sheet (BNOK)                         | 151     | 142   | 131   | 11          |
|                                                                                                                            | Core capital Adequacy (%)                                    | 10,3    | 10,0  | 8,3   | 1,7         |

## SR-Bank displays high solidity with noticeably low historical impairment losses