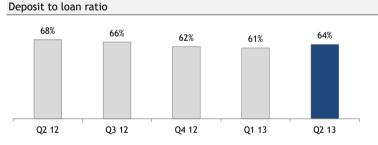

## SR-Bank displays high solidity with noticeably low historical impairment losses