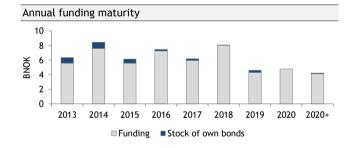

## SR-Bank displays high solidity with noticeably low historical impairment losses