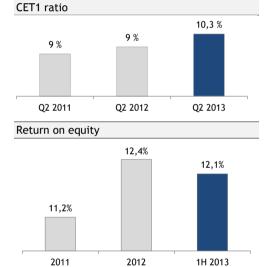

# 2013 generated an improved result and stronger equity position

| Financial highlights                                                                                                       | Measure                                                      | 1H 2013 | 2012  | 2011  | Growth      |
|----------------------------------------------------------------------------------------------------------------------------|--------------------------------------------------------------|---------|-------|-------|-------------|
|                                                                                                                            |                                                              |         |       |       | (2011/2012) |
| Improved earnings from underlying operations driven by increased lending margins while deposit margins came under pressure | Pre-tax profit (MNOK)                                        | 1.012   | 1.761 | 1.495 | 266         |
|                                                                                                                            | Net interest margin (%)                                      | 1,35    | 1,27  | 1,31  | -0,04       |
|                                                                                                                            | Return on equity after tax (%)                               | 12,1    | 12,4  | 11,2  | 1,2         |
| Low write-downs on loans and stable level of impaired loans                                                                | Impairment losses on loans and guarantees (% of gross loans) | 0,09    | 0,13  | 0,13  | +/-0        |
| Managed to avoid an increase in the cost structure                                                                         | Cost ratio                                                   | 48,7    | 49,9  | 50    | -0,1        |
| SR-Bank has experienced a solid growth in customers, which increased with 10,000 retail and 1,000 corporate during 2012    | Annual growth in loans to customers gross                    | 6,1     | 7,8   | 11,2  | -3,4        |
|                                                                                                                            | Annual growth in deposits from customers (%)                 | 2,8     | 5,5   | 5,4   | 0,1         |
| Substantial strengthening of equity allowed an improved Core capital ratio while increase in balance sheet                 | Total assets on balance sheet (BNOK)                         | 151     | 142   | 131   | 11          |
|                                                                                                                            | Core capital Adequacy (%)                                    | 10,3    | 10,0  | 8,3   | 1,7         |

## SR-Bank displays high solidity with noticeably low historical impairment losses