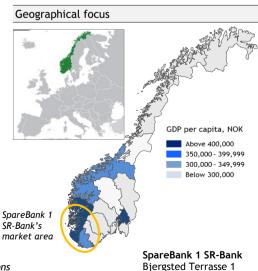

# SR-Bank operates in the most expanding region of one of Europe's strongest economies

## Market characteristics

- The Norwegian economy ranks second in Europe measured by GDP per capita, and it has recently
  performed significantly better than both the Euro area as a whole and its neighbouring Nordic peers
- Counties Rogaland, Hogaland and Agder are all part of the south-west region, which is the country's
  most expansive region in terms of population. The area contains 76% of the country's registered
  companies, which accounts for 75% of the country's total corporate revenues
- The Norwegian oil industry, centred in Stavanger, constitutes the backbone of the region's strong
  economy and significant growth is anticipated in the region as a result of a sonsecutive oil & gass
  discoveries
- The region is further stimulated by a number of government infrastructure investments, which are planned to reach 100 - 150 BNOK within the next ten years