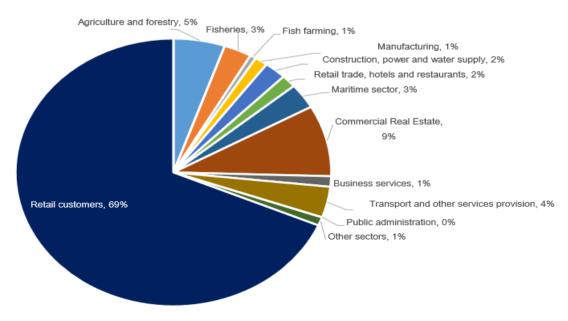

1,160         1,176         1,180         1,317         1,556           2,255         2,595         3,097         3,118         3,507         3,787         3,158         2,794           3,837         3,970         3,719         3,678         3,703         3,661         3,536         3,349           2,607         2,517         2,555         2,826         3,014         2,621         2,410         2,902           5,177         4,660         4,678         4,667         4,609         4,227         4,372         4,706           14,689         14,878         14,530         14,726         14,915         15,168         14,737         14,623           2,158         2,146         2,053         2,088         2,060         2,162         2,463         2,195 |

#### Distribution of loans by industry



### Credit risk classification in SpareBank 1 SMN

|            | Probability of default (%) |       | Corresponding rating class |
|------------|----------------------------|-------|----------------------------|
| Risk class | Low                        | High  | Moody's                    |
| A          | 0.01                       | 0.10  | AAA - A3                   |
| В          | 0.10                       | 0.25  | Baa1 - Baa2                |
| С          | 0.25                       | 0.50  | Baa3                       |
| D          | 0.50                       | 0.75  | Ba1                        |
| E          | 0.75                       | 1.25  | Ba2                        |
| F          | 1.25                       | 2.50  |                            |
| G          | 2.5