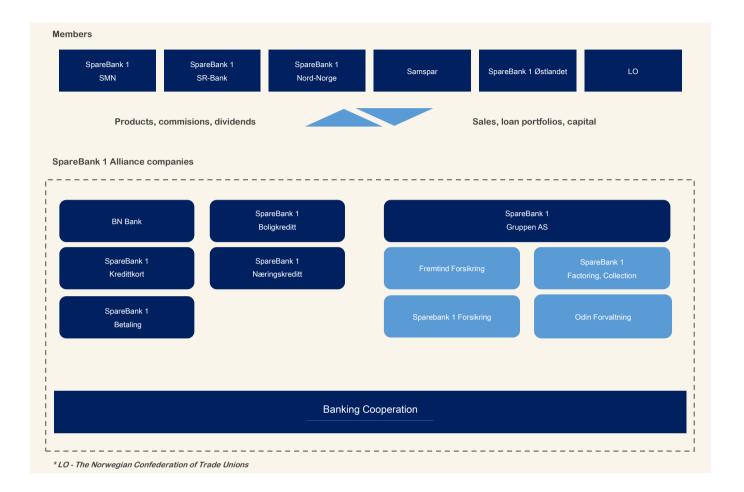

inancial Group SpareBank 1 SMN



#### Organisation of SpareBank 1 SMN



#### Overwiew of governing and control bodies



#### SpareBank 1 Alliance

SpareBank 1 SMN was one of the founding partners of the SpareBank 1 Alliance in 1996. The Alliance consists of closely cooperating saving banks, all of them being independent and locally anchored banks. The purpose of the SpareBank1 Alliance is for members to develop, procure and supply competitive financial services and products and to exploit economies of scale. The Alliance canalize a lot of its mutual interests through SpareBank1 Gruppen AS, a holding company of life and non-life insurance, mutual funds, a broker-dealer and other companies. The Alliance is the 2nd largest Norwegian financial group with wide distribution all over Norway.



### A2 20 largest ECC holders

| Owner                                       | Number      | Ownership in % |
|---------------------------------------------|-------------|----------------|
| VPF Nordea Norge                            | 4,864,385   | 3.75%          |
| Sparebankstiftelsen SMN                     | 3,965,391   | 3.05%          |
| Euroclear Bank S.A./N.V.                    | 3,537,174   | 2.72%          |
| VPF Odin Norge                              | 3,342,919   | 2.57%          |
| Danske Invest Norske aksjer institusjon II. | 3,162,149   | 2.44%          |
| Vertex Markets SA                           | 3,000,000   | 2.31%          |
| J. P. Morgan Securities plc                 | 2,761,083   | 2.13%          |
| VPF Pareto aksje Norge                      | 2,397,02