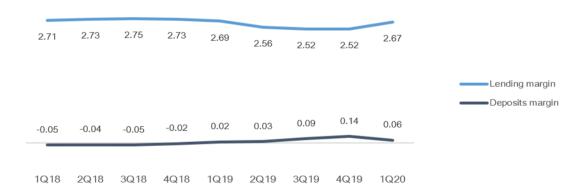

#### Margin development

Definition of margin: average customer interest rate minus 3 months nibor

#### Volume development

| Quarterly figures                 | 1Q20  | 4Q19   | 3Q19  | 2Q19  | 1Q19  | 4Q18  | 3Q18  | 2Q18  | 1Q18  |
|-----------------------------------|-------|--------|-------|-------|-------|-------|-------|-------|-------|
| Lending volume                    | 170.8 | 167.8  | 165.4 | 163.6 | 161.1 | 160.3 | 157.8 | 154.8 | 151.1 |
| Deposits volume                   | 88.2  | 85.9   | 83.6  | 86.6  | 81.1  | 80.6  | 77.5  | 80.3  | 75.9  |
| Growth in loans last 12 months    | 6.0 % | 6.3 %  | 6.8 % | 5.7 % | 6.6 % | 7.8 % | 7.3 % | 7.6 % | 7.9 % |
| Growth in deposits last 12 months | 8.7 % | 10.8 % | 4.1 % | 7.7 % | 6.8 % | 5.4 % | 6.1 % | 6.3 % | 8.2 % |