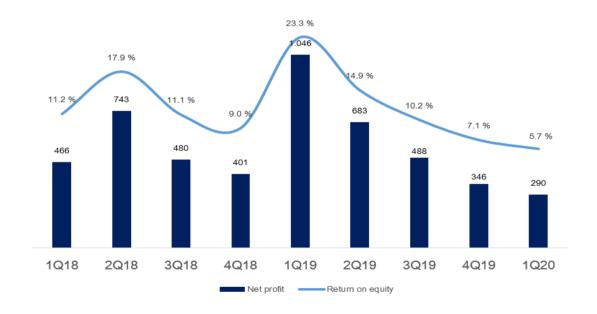

# 1.1 Financial highlights

| January - March 2020                     |      |             | YTD 2019 |
|------------------------------------------|------|-------------|----------|
| Profit before tax and inv. held for sale | 357  | NOK million | 1,155    |
| Net profit                               | 290  | NOK million | 1,046    |
| Return on equity                         | 5.7  | per cent    | 23.3     |
| Annual lending growth                    | 6.0  | per cent    | 6.6      |
| Annual deposits growth                   | 8.7  | per cent    | 6.8      |
| Loan losses                              | 308  | NOK million | 67       |
| CET1 ratio                               | 16.3 | per cent    | 14.8     |
| Earnings per EC                          | 1.26 | NOK         | 5.02     |
| Q1 2020                                  |      |             | Q1 2019  |
| Profit before tax and inv. held for sale | 357  | NOK million | 1,155    |
| Net profit                               | 290  | NOK million | 1,046    |
| Return on equity                         | 5.7  | per cent    | 23.3     |
| Loan losses                              | 308  | NOK million | 67       |
| Earnings per EC                          | 1.26 | NOK         | 5.02     |

# Main figures

| Quarterly figures [NOK million]              | 1Q20  | 4Q19  | 3Q19  | 2Q19  | 1Q19  | 4Q18  | 3Q18  | 2Q18  | 1Q18  |
|----------------------------------------------|-------|-------|-------|-------|-------|-------|-------|-------|-------|
| Net interest                                 | 710   | 697   | 678   | 664   | 649   | 644   | 610   | 581   | 568   |
| Commission income and other income           | 570   | 579   | 554   | 606   | 551   | 543   | 486   | 607   | 542   |
| Net return on financial investments          | 101   | 17    | 121   | 336   | 727   | 95    | 182   | 300   | 180   |
| Total income                                 | 1,381 | 1,292 | 1,353 | 1,607 | 1,926 | 1,282 | 1,277 | 1,488 | 1,290 |
| Total operating expenses                     | 716   | 720   | 673   | 701   | 704   | 701   | 616   | 661   | 645   |
| Result before losses                         | 665   | 572   | 680   | 907   | 1,223 | 580   | 661   | 827   | 645   |
| Loss on loans, guarantees etc.               | 308   | 103   | 71    | 59    | 67    | 67    | 69    | 78    | 48    |
| Result before tax                            | 357   | 469   | 609   | 848   | 1,155 | 513   | 592   | 748   | 596   |
| Tax charge                                   | 67    | 123   | 121   | 165   | 109   | 104   | 119   | 156   | 131   |
| Results investments held for sale, after tax | 0     | 0     | 0     | 0     | 0     | -8    | 6     | 150   | 1     |
| Net profit                                   | 290   | 346   | 488   | 683   | 1,046 | 401   | 480   | 743   | 466   |

# Key figures

| Quarterly figures                              | 1Q20    | 4Q19    | 3Q19    | 2Q19    | 1Q19    | 4Q18    | 3Q18    | 2Q18    | 1Q18    |
|------------------------------------------------|---------|---------|---------|---------|---------|---------|---------|---------|---------|
| Return on equity                               | 5.7 %   | 7.1 %   | 10.2 %  | 14.9 %  | 23.3 %  | 9.0 %   | 11.1 %  | 17.9 %  | 11.2 %  |
| Cost/income ratio group                        | 52%     | 56%     | 50%     | 44%     | 37%     | 55%     | 48%     | 44%     | 50%     |
| Cost/income ratio group, ex. financial inv.    | 56%     | 56%     | 55%     | 55%     | 59%     | 59%     | 56%     | 56%     | 58%     |
| 12-month cost growth                           | 1.8 %   | 2.3 %   | 9.2 %   | 5.9 %   | 9.1 %   | 13.6 %  | 5.9 %   | 10.7 %  | 12.9 %  |
| Gross loans to customers¹                      | 170,771 | 167,777 | 165,380 | 163,627 | 161,091 | 160,317 | 157,825 | 154,790 | 151,065 |
| Growth in loans last 12 months¹                | 6.0 %   | 6.3 %   | 6.8 %   | 5.7 %   | 6.6 %   | 7.8 %   | 7.3 %   | 7.6 %   | 7.9 %   |
| Growth in loans this period¹                   | 1.8 %   | 1.4 %   | 1.1 %   | 1.6 %   | 0.5 %   | 1.6 %   | 2.0 %   | 2.5 %   | 1.5 %   |
| Deposits from customers                        | 88,152  | 85,917  | 83,641  | 86,553  | 81,111  | 80,615  | 77,529  | 80,343  | 75,937  |
| Growth in deposits last 12 months              | 8.7 %   | 10.8 %  | 4.1 %   | 7.7 %   | 6.8 %   | 5.4 %   | 6.1 %   | 6.3 %   | 8.2 %   |
| Growth in deposits this period                 | 2.6 %   | 2.7 %   | -3.4 %  | 6.7 %   | 0.6 %   | 4.0 %   | -3.5 %  | 5.8 %   | -0.7 %  |
| Deposit-to-loan ratio¹                         | 52%     | 51%     | 51%     | 53%     | 50%     | 50%     | 49%     | 52%     | 50%     |
| Total assets                                   | 185,182 | 166,662 | 166,475 | 167,289 | 164,641 | 160,704 | 159,337 | 159,584 | 152,083 |
| Average total assets (quarterly)               | 175,922 | 166,569 | 166,882 | 165,965 | 162,673 | 160,021 | 159,460 | 155,833 | 152,668 |
| FTEs, group                                    | 1,553   | 1,509   | 1,639   | 1,556   | 1,524   | 1,493   | 1,467   | 1,439   | 1,393   |
| FTEs, parent bank                              | 630     | 619     | 614     | 580     | 570     | 575     | 589     | 588     | 581     |
| FTEs, subsidiaries                             | 923     | 890     | 1,024   | 976     | 953     | 918     | 878     | 851     | 812     |
| Number of branches                             | 46      | 46      | 46      | 48      | 48      | 48      | 48      | 48      | 48      |
| Lending margin                                 | 1.85    | 1.64    | 1.71    | 1.73    | 1.84    | 1.88    | 1.89    | 1.90    | 2.03    |
| Deposit margin                                 | 0.27    | 0.43    | 0.36    | 0.29    | 0.24    | 0.19    | 0.12    | 0.12    | 0.04    |
| Net other operating income of total income     | 41%     | 45%     | 41%     | 38%     | 29%     | 42%     | 38%     | 41%     | 42%     |
| Common Equity Tier 1 capital ratio             | 16.3 %  | 17.2 %  | 15.1 %  | 15.0 %  | 14.8 %  | 14.6 %  | 14.9 %  | 15.0 %  | 14.6 %  |
| Tier 1 capital ratio                           | 18.0 %  | 19.3 %  | 16.7 %  | 16.6 %  | 16.4 %  | 16.3 %  | 16.7 %  | 17.0 %  | 16.3 %  |
| Capital ratio                                  | 20.1 %  | 21.6 %  | 18.9 %  | 18.8 %  | 18.6 %  | 18.5 %  | 19.2 %  | 19.0 %  | 18.2 %  |
| Tier 1 capital                                 | 17,792  | 17,742  | 17,417  | 17,284  | 16,775  | 16,472  | 16,542  | 16,488  | 15,697  |
| Total eligible capital                         | 19,879  | 19,854  | 19,765  | 19,634  | 19,115  | 18,743  | 18,969  | 18,418  | 17,518  |
| Liquidity Coverage Ratio (LCR) (%)             | 185%    | 148%    | 181%    | 165%    | 180%    | 183%    | 150%    | 150%    | 162%    |
| Leverage ratio                                 | 6.9 %   | 7.5 %   | 7.4 %   | 7.5 %   | 7.4 %   | 7.4 %   | 7.5 %   | 7.4 %   | 7.3 %   |
| Impairment losses ratio                        | 0.73%   | 0.25%   | 0.17%   | 0.14%   | 0.17%   | 0.17%   | 0.18%   | 0.20%   | 0.13%   |
| Non-performing commitm. as % of gross loans    | 0.38%   | 0.26%   | 0.26%   | 0.22%   | 0.18%   | 0.19%   | 0.18%   | 0.18%   | 0.19%   |
| Other doubtfull commitm. as % of gross loans   | 1.23%   | 1.00%   | 1.03%   | 1.00%   | 0.99%   | 0.86%   | 0.86%   | 0.95%   | 0.90%   |
| ECC price                                      | 67.60   | 100.20  | 98.50   | 97.70   | 87.40   | 84.20   | 90.90   | 84.50   | 80.90   |
| Number of certificates issued, millions        | 129.22  | 129.30  | 129.48  | 129.66  | 129.41  | 129.62  | 129.44  | 129.31  | 129.38  |
| Booked equity capital per ECC (incl. dividend) | 86.85   | 90.75   | 89.36   | 87.04   | 83.86   | 83.87   | 82.57   | 80.21   | 76.53   |
| Adjusted profit per ECC                        | 1.26    | 1.60    | 2.30    | 3.21    | 5.02    | 1.90    | 2.32    | 3.54    | 2.21    |
| P/E per ECC                                    | 13.46   | 15.67   | 10.69   | 7.61    | 4.35    | 11.05   | 9.77    | 5.97    | 9.16    |
| P/B equity capital                             | 0.78    | 1.10    | 1.10    | 1.12    | 1.04    | 1.00    | 1.10    | 1.05    | 1.06    |