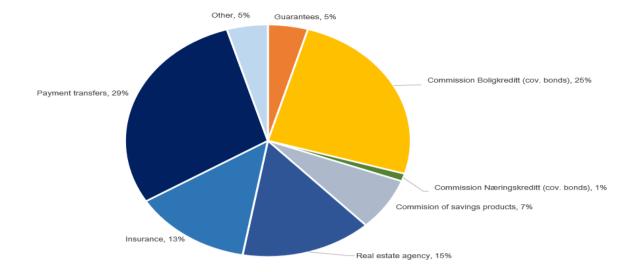

#### Commision and other income

| Quarterly figures [NOK million]         | 1Q20 | 4Q19 | 3Q19 | 2Q19 | 1Q19 | 4Q18 | 3Q18 | 2Q18 | 1Q18 |
|-----------------------------------------|------|------|------|------|------|------|------|------|------|
| Guarantees                              | 16   | 15   | 15   | 15   | 15   | 16   | 19   | 17   | 20   |
| Commission Boligkreditt (cov. bonds)    | 88   | 90   | 90   | 86   | 83   | 87   | 77   | 86   | 99   |
| Commission Næringskreditt (cov. bonds)  | 4    | 4    | 4    | 4    | 4    | 5    | 4    | 4    | 3    |
| Commission of savings products          | 25   | 35   | 28   | 28   | 29   | 30   | 28   | 28   | 27   |
| Real estate agency                      | 52   | 57   | 65   | 74   | 56   | 48   | 58   | 71   | 49   |
| Insurance                               | 47   | 47   | 47   | 45   | 44   | 44   | 43   | 44   | 43   |
| Payment transfers                       | 102  | 106  | 110  | 93   | 85   | 95   | 94   | 89   | 82   |
| Other                                   | 16   | 16   | 16   | 18   | 14   | 19   | 21   | 23   | 15   |
| Total commisions income                 | 349  | 371  | 374  | 363  | 329  | 343  | 344  | 361  | 339  |
| Operating- and sales income real estate | 31   | 36   | 34   | 40   | 29   | 24   | 31   | 41   | 29   |
| Accounting services                     | 148  | 102  | 92   | 147  | 131  | 93   | 78   | 126  | 114  |
| Other operating income                  | 91   | 118  | 109  | 106  | 103  | 125  | 77   | 125  | 96   |
| Total other operating income            | 271  | 255  | 235  | 294  | 262  | 242  | 186  | 291  | 239  |
| Commision expenses                      | 50   | 47   | 55   | 51   | 40   | 42   | 45   | 45   | 36   |
| Total commision and other income        | 570  | 579  | 554  | 606  | 551  | 543  | 486  | 607  | 542  |
| As a percentage of total income         | 41%  | 45%  | 41%  | 38%  | 29%  | 42%  | 38%  | 41%  | 42%  |

| Five years [NOK million]                | YTD 20 | 2019  | 2018  | 2017  | 2016  |
|-----------------------------------------|--------|-------|-------|-------|-------|
| Guarantees                              | 16     | 59    | 72    | 80    | 76    |
| Commission Boligkreditt (cov. bonds)    | 88     | 349   | 350   | 353   | 271   |
| Commission Næringskreditt (cov. bonds)  | 4      | 16    | 16    | 17    | 12    |
| Commission of savings products          | 25     | 117   | 113   | 115   | 74    |
| Real estate agency                      | 52     | 252   | 225   | 223   | 247   |
| Insurance                               | 47     | 183   | 174   | 172   | 159   |
| Payment transfers                       | 102    | 393   | 360   | 362   | 355   |
| Other                                   | 16     | 67    | 78    | 67    | 57    |
| Total commisions income                 | 349    | 1,437 | 1,387 | 1,390 | 1,251 |
| Operating- and sales income real estate | 31     | 138   | 124   | 118   | 121   |
| Accounting services                     | 148    | 473   | 411   | 342   | 202   |
| Other operating income                  | 91     | 435   | 423   | 323   | 234   |
| Total other operating income            | 271    | 1,046 | 958   | 783   | 556   |
| Commision expenses                      | 50     | 193   | 168   | 168   | 133   |
| Total commision and other income        | 570    | 2,290 | 2,177 | 2,005 | 1,674 |
| As a percentage of total income         | 41%    | 37%   | 41%   | 40%   | 37%   |