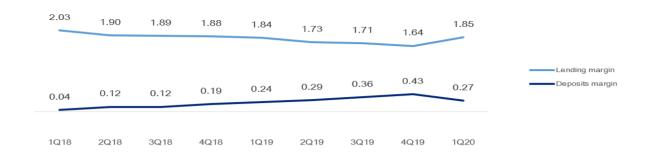

# Key figures

| Quarterly figures                              | 1Q20    | 4Q19    | 3Q19    | 2Q19    | 1Q19    | 4Q18    | 3Q18    | 2Q18    | 1Q18    |
|------------------------------------------------|---------|---------|---------|---------|---------|---------|---------|---------|---------|
| Return on equity                               | 5.7 %   | 7.1 %   | 10.2 %  | 14.9 %  | 23.3 %  | 9.0 %   | 11.1 %  | 17.9 %  | 11.2 %  |
| Cost/income ratio group                        | 52%     | 56%     | 50%     | 44%     | 37%     | 55%     | 48%     | 44%     | 50%     |
| Cost/income ratio group, ex. financial inv.    | 56%     | 56%     | 55%     | 55%     | 59%     | 59%     | 56%     | 56%     | 58%     |
| 12-month cost growth                           | 1.8 %   | 2.3 %   | 9.2 %   | 5.9 %   | 9.1 %   | 13.6 %  | 5.9 %   | 10.7 %  | 12.9 %  |
| Gross loans to customers¹                      | 170,771 | 167,777 | 165,380 | 163,627 | 161,091 | 160,317 | 157,825 | 154,790 | 151,065 |
| Growth in loans last 12 months¹                | 6.0 %   | 6.3 %   | 6.8 %   | 5.7 %   | 6.6 %   | 7.8 %   | 7.3 %   | 7.6 %   | 7.9 %   |
| Growth in loans this period¹                   | 1.8 %   | 1.4 %   | 1.1 %   | 1.6 %   | 0.5 %   | 1.6 %   | 2.0 %   | 2.5 %   | 1.5 %   |
| Deposits from customers                        | 88,152  | 85,917  | 83,641  | 86,553  | 81,111  | 80,615  | 77,529  | 80,343  | 75,937  |
| Growth in deposits last 12 months              | 8.7 %   | 10.8 %  | 4.1 %   | 7.7 %   | 6.8 %   | 5.4 %   | 6.1 %   | 6.3 %   | 8.2 %   |
| Growth in deposits this period                 | 2.6 %   | 2.7 %   | -3.4 %  | 6.7 %   | 0.6 %   | 4.0 %   | -3.5 %  | 5.8 %   | -0.7 %  |
| Deposit-to-loan ratio¹                         | 52%     | 51%     | 51%     | 53%     | 50%     | 50%     | 49%     | 52%     | 50%     |
| Total assets                                   | 185,182 | 166,662 | 166,475 | 167,289 | 164,641 | 160,704 | 159,337 | 159,584 | 152,083 |
| Average total assets (quarterly)               | 175,922 | 166,569 | 166,882 | 165,965 | 162,673 | 160,021 | 159,460 | 155,833 | 152,668 |
| FTEs, group                                    | 1,553   | 1,509   | 1,639   | 1,556   | 1,524   | 1,493   | 1,467   | 1,439   | 1,393   |
| FTEs, parent bank                              | 630     | 619     | 614     | 580     | 570     | 575     | 589     | 588     | 581     |
| FTEs, subsidiaries                             | 923     | 890     | 1,024   | 976     | 953     | 918     | 878     | 851     | 812     |
| Number of branches                             | 46      | 46      | 46      | 48      | 48      | 48      | 48      | 48      | 48      |
| Lending margin                                 | 1.85    | 1.64    | 1.71    | 1.73    | 1.84    | 1.88    | 1.89    | 1.90    | 2.03    |
| Deposit margin                                 | 0.27    | 0.43    | 0.36    | 0.29    | 0.24    | 0.19    | 0.12    | 0.12    | 0.04    |
| Net other operating income of total income     | 41%     | 45%     | 41%     | 38%     | 29%     | 42%     | 38%     | 41%     | 42%     |
| Common Equity Tier 1 capital ratio             | 16.3 %  | 17.2 %  | 15.1 %  | 15.0 %  | 14.8 %  | 14.6 %  | 14.9 %  | 15.0 %  | 14.6 %  |
| Tier 1 capital ratio                           | 18.0 %  | 19.3 %  | 16.7 %  | 16.6 %  | 16.4 %  | 16.3 %  | 16.7 %  | 17.0 %  | 16.3 %  |
| Capital ratio                                  | 20.1 %  | 21.6 %  | 18.9 %  | 18.8 %  | 18.6 %  | 18.5 %  | 19.2 %  | 19.0 %  | 18.2 %  |
| Tier 1 capital                                 | 17,792  | 17,742  | 17,417  | 17,284  | 16,775  | 16,472  | 16,542  | 16,488  | 15,697  |
| Total eligible capital                         | 19,879  | 19,854  | 19,765  | 19,634  | 19,115  | 18,743  | 18,969  | 18,418  | 17,518  |
| Liquidity Coverage Ratio (LCR) (%)             | 185%    | 148%    | 181%    | 165%    | 180%    | 183%    | 150%    | 150%    | 162%    |
| Leverage ratio                                 | 6.9 %   | 7.5 %   | 7.4 %   | 7.5 %   | 7.4 %   | 7.4 %   | 7.5 %   | 7.4 %   | 7.3 %   |
| Impairment losses ratio                        | 0.73%   | 0.25%   | 0.17%   | 0.14%   | 0.17%   | 0.17%   | 0.18%   | 0.20%   | 0.13%   |
| Non-performing commitm. as % of gross loans    | 0.38%   | 0.26%   | 0.26%   | 0.22%   | 0.18%   | 0.19%   | 0.18%   | 0.18%   | 0.19%   |
| Other doubtfull commitm. as % of gross loans   | 1.23%   | 1.00%   | 1.03%   | 1.00%   | 0.99%   | 0.86%   | 0.86%   | 0.95%   | 0.90%   |
| ECC price                                      | 67.60   | 100.20  | 98.50   | 97.70   | 87.40   | 84.20   | 90.90   | 84.50   | 80.90   |
| Number of certificates issued, millions        | 129.22  | 129.30  | 129.48  | 129.66  | 129.41  | 129.62  | 129.44  | 129.31  | 129.38  |
| Booked equity capital per ECC (incl. dividend) | 86.85   | 90.75   | 89.36   | 87.04   | 83.86   | 83.87   | 82.57   | 80.21   | 76.53   |
| Adjusted profit per ECC                        | 1.26    | 1.60    | 2.30    | 3.21    | 5.02    | 1.90    | 2.32    | 3.54    | 2.21    |
| P/E per ECC                                    | 13.46   | 15.67   | 10.69   | 7.61    | 4.35    | 11.05   | 9.77    | 5.97    | 9.16    |
| P/B equity capital                             | 0.78    | 1.10    | 1.10    | 1.12    | 1.04    | 1.00    | 1.10    | 1.05    | 1.06    |

#### Margin development

Definition of margin: average customer interest rate minus 3 months nibor

#### Volume development

| Quarterly figures                 | 1Q20  | 4Q19   | 3Q19  | 2Q19  | 1Q19  | 4Q18  | 3Q18  | 2Q18  | 1Q18  |
|-----------------------------------|-------|--------|-------|-------|-------|-------|-------|-------|-------|
| Lending volume                    | 170.8 | 167.8  | 165.4 | 163.6 | 161.1 | 160.3 | 157.8 | 154.8 | 151.1 |
| Deposits volume                   | 88.2  | 85.9   | 83.6  | 86.6  | 81.1  | 80.6  | 77.5  | 80.3  | 75.9  |
| Growth in loans last 12 months    | 6.0 % | 6.3 %  | 6.8 % | 5.7 % | 6.6 % | 7.8 % | 7.3 % | 7.6 % | 7.9 % |
| Growth in deposits last 12 months | 8.7 % | 10.8 % | 4.1 % | 7.7 % | 6.8 % | 5.4 % | 6.1 % | 6.3 % | 8.2 % |