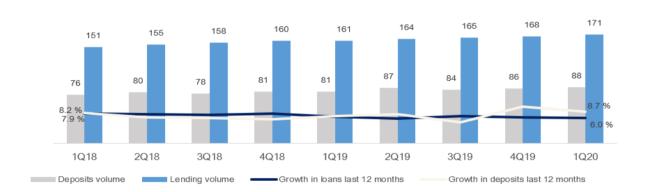

# Key figures

| Quarterly figures                              | 1Q20    | 4Q19    | 3Q19    | 2Q19    | 1Q19    | 4Q18    | 3Q18    | 2Q18    | 1Q18    |
|------------------------------------------------|---------|---------|---------|---------|---------|---------|---------|---------|---------|
| Return on equity                               | 5.7 %   | 7.1 %   | 10.2 %  | 14.9 %  | 23.3 %  | 9.0 %   | 11.1 %  | 17.9 %  | 11.2 %  |
| Cost/income ratio group                        | 52%     | 56%     | 50%     | 44%     | 37%     | 55%     | 48%     | 44%     | 50%     |
| Cost/income ratio group, ex. financial inv.    | 56%     | 56%     | 55%     | 55%     | 59%     | 59%     | 56%     | 56%     | 58%     |
| 12-month cost growth                           | 1.8 %   | 2.3 %   | 9.2 %   | 5.9 %   | 9.1 %   | 13.6 %  | 5.9 %   | 10.7 %  | 12.9 %  |
| Gross loans to customers¹                      | 170,771 | 167,777 | 165,380 | 163,627 | 161,091 | 160,317 | 157,825 | 154,790 | 151,065 |
| Growth in loans last 12 months¹                | 6.0 %   | 6.3 %   | 6.8 %   | 5.7 %   | 6.6 %   | 7.8 %   | 7.3 %   | 7.6 %   | 7.9 %   |
| Growth in loans this period¹                   | 1.8 %   | 1.4 %   | 1.1 %   | 1.6 %   | 0.5 %   | 1.6 %   | 2.0 %   | 2.5 %   | 1.5 %   |
| Deposits from customers                        | 88,152  | 85,917  | 83,641  | 86,553  | 81,111  | 80,615  | 77,529  | 80,343  | 75,937  |
| Growth in deposits last 12 months              | 8.7 %   | 10.8 %  | 4.1 %   | 7.7 %   | 6.8 %   | 5.4 %   | 6.1 %   | 6.3 %   | 8.2 %   |
| Growth in deposits this period                 | 2.6 %   | 2.7 %   | -3.4 %  | 6.7 %   | 0.6 %   | 4.0 %   | -3.5 %  | 5.8 %   | -0.7 %  |
| Deposit-to-loan ratio¹                         | 52%     | 51%     | 51%     | 53%     | 50%     | 50%     | 49%     | 52%     | 50%     |
| Total assets                                   | 185,182 | 166,662 | 166,475 | 167,289 | 164,641 | 160,704 | 159,337 | 159,584 | 152,083 |
| Average total assets (quarterly)               | 175,922 | 166,569 | 166,882 | 165,965 | 162,673 | 160,021 | 159,460 | 155,833 | 152,668 |
| FTEs, group                                    | 1,553   | 1,509   | 1,639   | 1,556   | 1,524   | 1,493   | 1,467   | 1,439   | 1,393   |
| FTEs, parent bank                              | 630     | 619     | 614     | 580     | 570     | 575     | 589     | 588     | 581     |
| FTEs, subsidiaries                             | 923     | 890     | 1,024   | 976     | 953     | 918     | 878     | 851     | 812     |
| Number of branches                             | 46      | 46      | 46      | 48      | 48      | 48      | 48      | 48      | 48      |
| Lending margin                                 | 1.85    | 1.64    | 1.71    | 1.73    | 1.84    | 1.88    | 1.89    | 1.90    | 2.03    |
| Deposit margin                                 | 0.27    | 0.43    | 0.36    | 0.29    | 0.24    | 0.19    | 0.12    | 0.12    | 0.04    |
| Net other operating income of total income     | 41%     | 45%     | 41%     | 38%     | 29%     | 42%     | 38%     | 41%     | 42%     |
| Common Equity Tier 1 capital ratio             | 16.3 %  | 17.2 %  | 15.1 %  | 15.0 %  | 14.8 %  | 14.6 %  | 14.9 %  | 15.0 %  | 14.6 %  |
| Tier 1 capital ratio                           | 18.0 %  | 19.3 %  | 16.7 %  | 16.6 %  | 16.4 %  | 16.3 %  | 16.7 %  | 17.0 %  | 16.3 %  |
| Capital ratio                                  | 20.1 %  | 21.6 %  | 18.9 %  | 18.8 %  | 18.6 %  | 18.5 %  | 19.2 %  | 19.0 %  | 18.2 %  |
| Tier 1 capital                                 | 17,792  | 17,742  | 17,417  | 17,284  | 16,775  | 16,472  | 16,542  | 16,488  | 15,697  |
| Total eligible capital                         | 19,879  | 19,854  | 19,765  | 19,634  | 19,115  | 18,743  | 18,969  | 18,418  | 17,518  |
| Liquidity Coverage Ratio (LCR) (%)             | 185%    | 148%    | 181%    | 165%    | 180%    | 183%    | 150%    | 150%    | 162%    |
| Leverage ratio                                 | 6.9 %   | 7.5 %   | 7.4 %   | 7.5 %   | 7.4 %   | 7.4 %   | 7.5 %   | 7.4 %   | 7.3 %   |
| Impairment losses ratio                        | 0.73%   | 0.25%   | 0.17%   | 0.14%   | 0.17%   | 0.17%   | 0.18%   | 0.20%   | 0.13%   |
| Non-performing commitm. as % of gross loans    | 0.38%   | 0.26%   | 0.26%   | 0.22%   | 0.18%   | 0.19%   | 0.18%   | 0.18%   | 0.19%   |
| Other doubtfull commitm. as % of gross loans   | 1.23%   | 1.00%   | 1.03%   | 1.00%   | 0.99%   | 0.86%   | 0.86%   | 0.95%   | 0.90%   |
| ECC price                                      | 67.60   | 100.20  | 98.50   | 97.70   | 87.40   | 84.20   | 90.90   | 84.50   | 80.90   |
| Number of certificates issued, millions        | 129.22  | 129.30  | 129.48  | 129.66  | 129.41  | 129.62  | 129.44  | 129.31  | 129.38  |
| Booked equity capital per ECC (incl. dividend) | 86.85   | 90.75   | 89.36   | 87.04   | 83.86   | 83.87   | 82.57   | 80.21   | 76.53   |
| Adjusted profit per ECC                        | 1.26    | 1.60    | 2.30    | 3.21    | 5.02    | 1.90    | 2.32    | 3.54    | 2.21    |
| P/E per ECC                                    | 13.46   | 15.67   | 10.69   | 7.61    | 4.35    | 11.05   | 9.77    | 5.97    | 9.16    |
| P/B equity capital                             | 0.78    | 1.10    | 1.10    | 1.12    | 1.04    | 1.00    | 1.10    | 1.05    | 1.06    |

#### Volume development

| Quarterly figures                 | 1Q20  | 4Q19   | 3Q19  | 2Q19  | 1Q19  | 4Q18  | 3Q18  | 2Q18  | 1Q18  |
|-----------------------------------|-------|--------|-------|-------|-------|-------|-------|-------|-------|
| Lending volume                    | 170.8 | 167.8  | 165.4 | 163.6 | 161.1 | 160.3 | 157.8 | 154.8 | 151.1 |
| Deposits volume                   | 88.2  | 85.9   | 83.6  | 86.6  | 81.1  | 80.6  | 77.5  | 80.3  | 75.9  |
| Growth in loans last 12 months    | 6.0 % | 6.3 %  | 6.8 % | 5.7 % | 6.6 % | 7.8 % | 7.3 % | 7.6 % | 7.9 % |
| Growth in deposits last 12 months | 8.7 % | 10.8 % | 4.1 % | 7.7 % | 6.8 % | 5.4 % | 6.1 % | 6.3 % | 8.2 % |