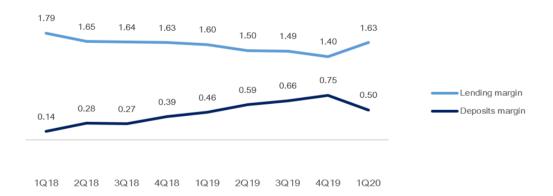

#### Margin development

Definition of margin: average customer interest rate minus 3 months nibor

#### Volume development

| Quarterly figures                 | 1Q20  | 4Q19   | 3Q19  | 2Q19  | 1Q19  | 4Q18  | 3Q18  | 2Q18  | 1Q18  |
|-----------------------------------|-------|--------|-------|-------|-------|-------|-------|-------|-------|
| Lending volume                    | 170.8 | 167.8  | 165.4 | 163.6 | 161.1 | 160.3 | 157.8 | 154.8 | 151.1 |
| Deposits volume                   | 88.2  | 85.9   | 83.6  | 86.6  | 81.1  | 80.6  | 77.5  | 80.3  | 75.9  |
| Growth in loans last 12 months    | 6.0 % | 6.3 %  | 6.8 % | 5.7 % | 6.6 % | 7.8 % | 7.3 % | 7.6 % | 7.9 % |
| Growth in deposits last 12 months | 8.7 % | 10.8 % | 4.1 % | 7.7 % | 6.8 % | 5.4 % | 6.1 % | 6.3 % | 8.2 % |